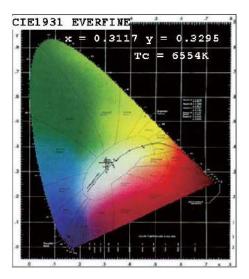

## Heathfield 8W Cedar led emergency 2D Features

#### 8w Range

| ltem                  | H82D/LED/EME/4000K |  |
|-----------------------|--------------------|--|
| Input voltage         | 110-244V           |  |
| Power consumption     | 8W                 |  |
| Colour temperature    | Cool white         |  |
| Life time             | >10,000 hrs        |  |
| Operating temperature | -10°C to + 60°C    |  |
| Storage temperature   | -10°C to + 65°C    |  |
| Lumen                 | 790lm              |  |
| Emergency wattage     | 3W                 |  |
| Emergency hours       | Up to 5 hours      |  |
| Charge time           | 8 hours            |  |
| Beam angle            | 120°               |  |
| CRI                   | 80                 |  |

### **Chromaticity diagram**



## 8W 2D emergency lamp image



Unit O, Westmead Ind Est, Westmead Drive, Swindon, Wiltshire, SN5 7YT T 01793 617376 | E info@heathfieldled.co.uk | www.heathfieldled.co.uk