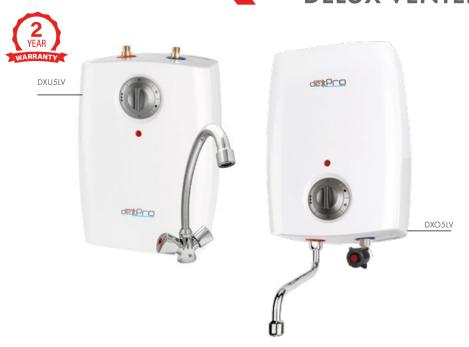

## **WATER HEATING DELUX VENTED**

The Delux Vented water heaters are ideal for use in light commercial or domestic applications where supply to a single sink is required for light hand/dish washing.

Available in over and under sink models and supplied with the accessories required for installation. These accessories must be used as they act as the vent for water expansion and prevent the unit being pressurised.

- 5 Litre storage capacity
- Vented point of use water heater
- 2.0kW Element for rapid heat up
- Re-settable thermal cut-out
- No thermal fuse required
- Over sink model complete with inlet tap & chrome spout
- Under sink model complete with vented mixer tap & hoses
- External temperature control with frost protection setting
- Cable pre-wired
- ERP Engery rating A