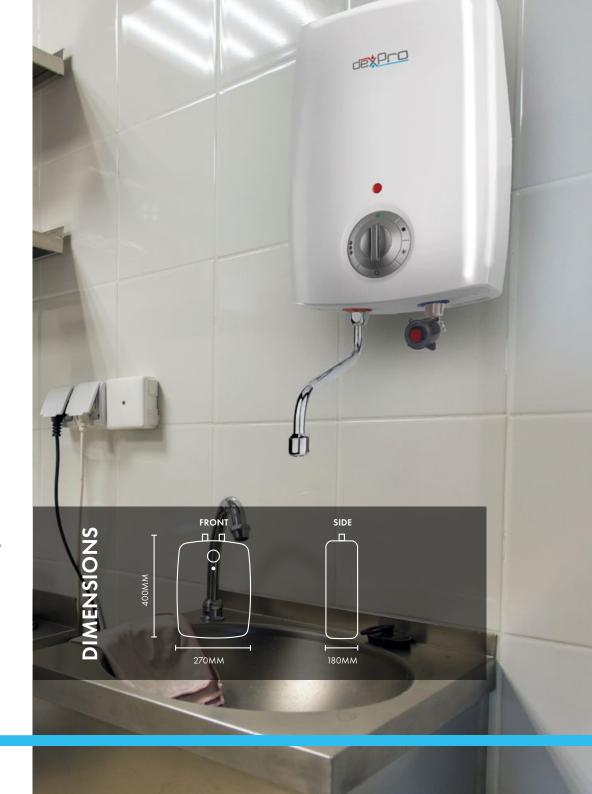

## **WATER HEATING DELUX VENTED**

The Delux Vented water heaters are ideal for use in light commercial or domestic applications where supply to a single sink is required for light hand/dish washing.

Available in over and under sink models and supplied with the accessories required for installation. These accessories must be used as they act as the vent for water expansion and prevent the unit being pressurised.

- 5 Litre storage capacity
- Vented point of use water heater
- 2.0kW Element for rapid heat up
- Re-settable thermal cut-out
- No thermal fuse required
- Over sink model complete with inlet tap & chrome spout
- Under sink model complete with vented mixer tap & hoses
- External temperature control with frost protection setting
- Cable pre-wired
- ERP Engery rating A