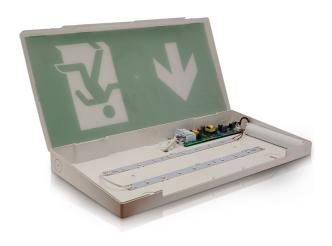

# Spectrum 4W LED Emergency Hinged Exit Box - Includes Up Legend - Select Self-Test or Manual Emergency Mode

Part Code: 09083V2

Our Spectrum LED Emergency Hinged Exit Box is one of our most popular emergency products. The tried and tested robust design and polycarbonate construction makes this exit box ideal for all commercial and industrial environments.

- Selectable Self Test or Manual Emergency Mode
- Hinged for quick and easy installation and maintenance
- Tool free termination
- Sleek, energy efficient design
- · Different legend options available