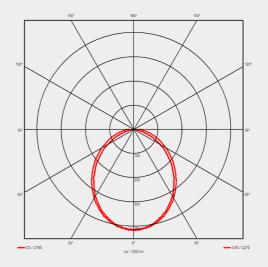

| Technical Specification        |         |  |
|--------------------------------|---------|--|
| Watts (W)                      | 4       |  |
| Volts (V)                      | 220/240 |  |
| Colour Temp (K)                | 6500    |  |
| Lumens (lm)                    | 37      |  |
| Lumens per Watt (lm/W)         | 9       |  |
| Candelas (cd)                  | 180     |  |
| CRI (ra)                       | 80      |  |
| Frequency (Hz)                 | 50/60   |  |
| Energy Consumption (kWh/1000h) | 4       |  |
| Life Hours                     | 30000   |  |
| Switching Cycles               | 15000   |  |
| Impact Protection              | IK6     |  |
| IP Rating                      | IP20    |  |

#### LED Emergency Hinged Exit Box

| Additional Information |      |  |
|------------------------|------|--|
| Beam Angle             | 140° |  |
| Power Factor           | 0.62 |  |

| Accessories |                                                                        |
|-------------|------------------------------------------------------------------------|
| 09085       | New (ISO) Reversible Left & Right Legend                               |
| 09056       | New (ISO) Up Legend for the Spectrum LED Ultra Slim Exit Box           |
| 09087       | New (ISO) Down Legend                                                  |
| 09086       | New (ISO) Up Legend                                                    |
| 09058       | New (ISO) Right & Left Legend for the Spectrum LED Ultra Slim Exit Box |
| 09057       | New (ISO) Down Legend for the Spectrum LED Ultra Slim Exit Box         |
| 09059       | Old (Euro) Up Legend for the Ultra Slim Exit Box                       |
| 09060       | Old (Euro) Down Legend for the Ultra Slim Exit Box                     |
| 09061       | Old (Euro) Right & Left Legend for the Ultra Slim Exit Box             |