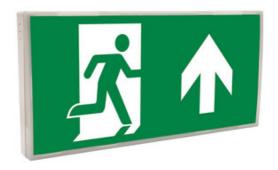

# Spectrum 4W LED Emergency Hinged Exit Box - Includes Up Legend - Select Self-Test or Manual Emergency Mode

Part Code: 09083V2

Our Spectrum LED Emergency Hinged Exit Box is one of our most popular emergency products. The tried and tested robust design and polycarbonate construction makes this exit box ideal for all commercial and industrial environments.

- Selectable Self Test or Manual Emergency Mode
- Hinged for quick and easy installation and maintenance
- Tool free termination
- Sleek, energy efficient design
- · Different legend options available