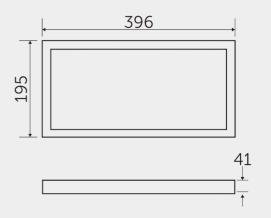

| Packaging Information          |               |  |
|--------------------------------|---------------|--|
| Height (mm)                    | 195           |  |
| Width (mm)                     | 396           |  |
| Depth (mm)                     | 41            |  |
| Individual Product Weight (kg) | 0.7           |  |
| Single Carton Height (mm)      | 50            |  |
| Single Carton Width (mm)       | 202           |  |
| Single Carton Depth (mm)       | 405           |  |
| Single Carton Weight (kg)      | 0.78          |  |
| Individual Volume              | 0.00409       |  |
| Outer Box Qty                  | 10            |  |
| Outer Carton Barcode           | 09083V2000010 |  |
| Outer Box Height (mm)          | 530           |  |
| Outer Box Width (mm)           | 420           |  |
| Outer Box Depth (mm)           | 220           |  |
| Outer Box Weight (kg)          | 8.5           |  |
| Outer Box Volume               | 0.04897       |  |
| Plastic Packaging Weight (kg)  | 0.01          |  |