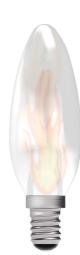

# LED Candles

### LED 0.3W Bent Flicker Filament Candle - SES - 1800K

### Part Code: 61031

Our LED Flicker Flame Candles create a welcoming atmosphere with a retro feel, featuring an aesthetically pleasing design and a full glass envelope.

- High temperature capping cement
- Argon gas filled to improve life