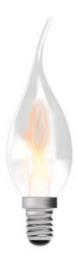

### LED 0.3W Bent Flicker Filament Candle - SES - 1800K

### Part Code: 61031

Our LED Flicker Flame Candles create a welcoming atmosphere with a retro feel, featuring an aesthetically pleasing design and a full glass envelope.

- High temperature capping cement
- Argon gas filled to improve life