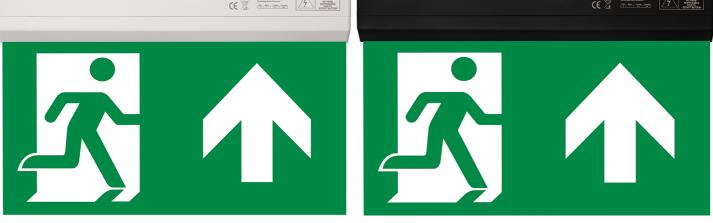

### Down Legend for the 6 in 1 Emergency Exit Blade V2 Part Code: 09068V2

For Spectrum 6 In 1 Emergency Blade

- Suitable for commercial and industrial installations
- Different legend options available
- Viewable from both sides
- Viewing distance 25m