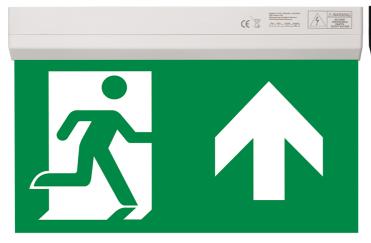

# Reversible Left & Right Legend for the 6 in 1 Emergency Exit Blade V2 Part Code: 09067V2

For Spectrum 6 In 1 Emergency Blade

- Suitable for commercial and industrial installations
- Different legend options available
- Viewable from both sides
- Viewing distance 25m