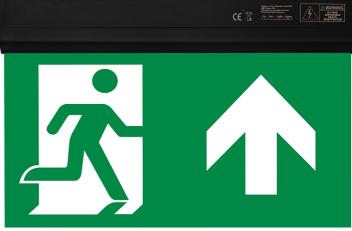

# Reversible Left & Right Legend for the 6 in 1 Emergency Exit Blade V2 Part Code: 09067V2

For Spectrum 6 In 1 Emergency Blade

- Suitable for commercial and industrial installations
- Different legend options available
- Viewable from both sides
- Viewing distance 25m